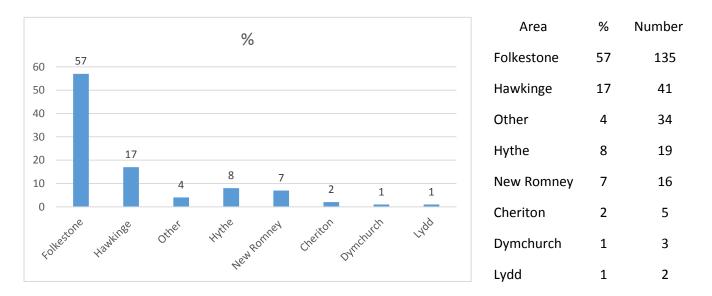

## Brief summary of demographic data from questionnaires returned from the PSPO consultation.

- 370 people went to this section of the consultation but of these 73% wanted to answer the questions and 27% did not.
- 268 people answered the male/ female question 62% of those answering were female and 31% male and the rest gave other answers
- The age range of respondent s (269 answered) was as follows:
  - 63% were aged between 30-59 years of age
  - 33% were aged 60+
  - 2% were aged between 16-29
  - 1% preferred not to say
- 92% of respondents answering (267 responses) live in the district and 32% work in the District. 11% are local business owners 9% represented voluntary organisations or charities, 3% town and Paris councils and 1% elected members of the Council, with 1% being other
- In terms of where respondents lived the below chart shows the majority were from Folkestone.